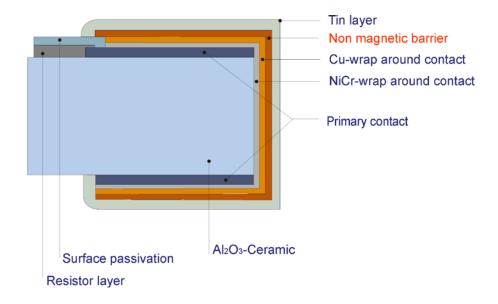

#### Non magnetic galvanic contact:

- Contact system without electroplated Ni-Barrier (low rest permeability)