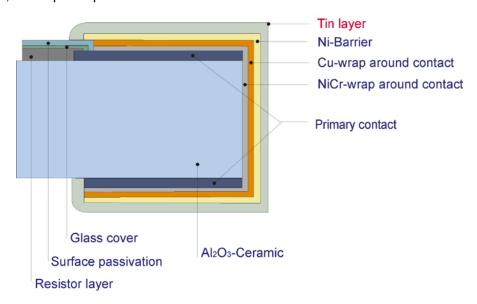

#### Non magnetic galvanic contact:

Contact system without electroplated Ni-Barrier (low rest permeability)

Revision: 01-May-19