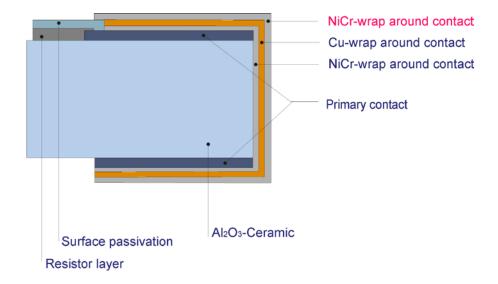

#### **Epoxy bondable contact:**

- Tin-free sputtered contact for mounting with conductive adhesives

Revision: 01-May-19