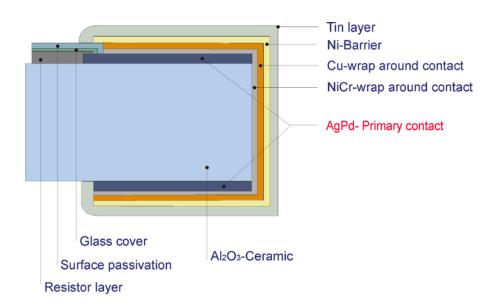

5

ISO 9001:2015 ISO 14001:2015

## microtech GmbH electronic Teltow Chip resistors - Made in Germany



#### **Contact variants – Thick film**

All components, depending on specifications, are produced to customer request in any of the following contact variants.

#### Lead-free galvanic standard contact:

- Electroplated pure tin contact



#### Non magnetic galvanic contact:

Contact system without electroplated Ni-Barrier (low rest permeability)



Revision: 01-May-19

## microtech GmbH electronic Teltow Chip resistors - Made in Germany

ISO 9001:2015 ISO 14001:2015

#### **Epoxy bondable contact:**

- Tin-free sputtered contact for mounting with conductive adhesives



#### **Corrosive gas resistant contact:**

- Contact system with increased resistance against sulfonamide processes



ISO 9001:2015 ISO 14001:2015

# microtech GmbH electronic Teltow Chip resistors - Made in Germany



### **Contact variants - Automotive variant - Thin film:**

- Lead free, electroplated pure tin contact



### **Contact variants - Automotive variant - Thick film:**

- Lead free, electroplated pure tin contact



Revision: 01-May-19