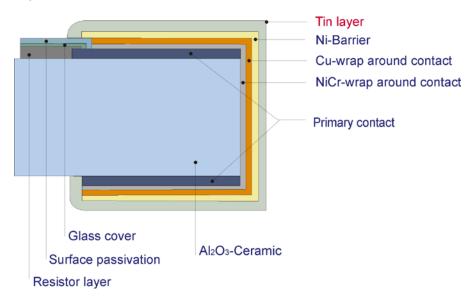

#### **Corrosive gas resistant contact:**

- Contact system with increased resistance against sulfonamide processes

ISO 9001:2015 ISO 14001:2015