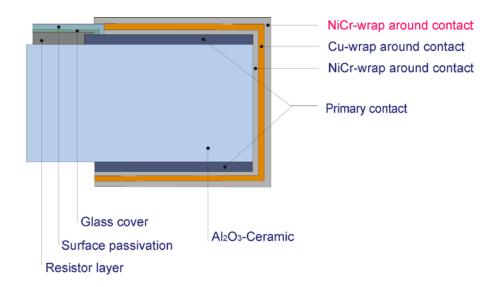

#### Non magnetic galvanic contact:

- Contact system without electroplated Ni-Barrier (low rest permeability)