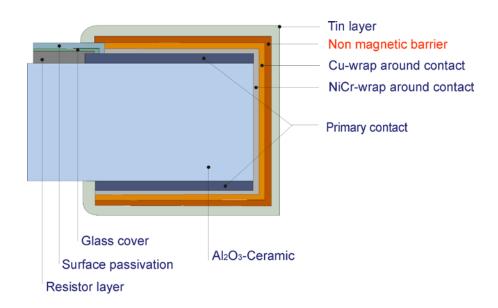

#### Non magnetic galvanic contact:

- Contact system without electroplated Ni-Barrier (low rest permeability)



# microtech GmbH electronic Teltow Chip resistors - Made in Germany

ISO 9001:2015 ISO 14001:2015



#### **Epoxy bondable contact:**

- Tin-free sputtered contact for mounting with conductive adhesives



Revision: 01-May-19

### 5

ISO 9001:2015 ISO 14001:2015

## microtech GmbH electronic Teltow Chip resistors - Made in Germany



#### **Contact variants – Thick film**

All components, depending on specifications, are produced to customer request in any of the following contact variants.

#### Lead-free galvanic standard contact:

- Electroplated pure tin contact



#### Non magnetic galvanic contact:

Contact system without electroplated Ni-Barrier (low rest permeability)



Revision: 01-May-19

## microtech GmbH electronic Teltow Chip resistors - Made in Germany

ISO 9001:2015 ISO 14001:2015

#### **Epoxy bondable contact:**

- Tin-free sputtered contact for mounting with conductive adhesives



#### **Corrosive gas resistant contact:**

- Contact system with increased resistance against sulfonamide processes



ISO 9001:2015 ISO 14001:2015

# microtech GmbH electronic Teltow Chip resistors - Made in Germany



### **Contact variants - Automotive variant - Thin film:**

- Lead free, electroplated pure tin contact



### **Contact variants - Automotive variant - Thick film:**

- Lead free, electroplated pure tin contact



Revision: 01-May-19