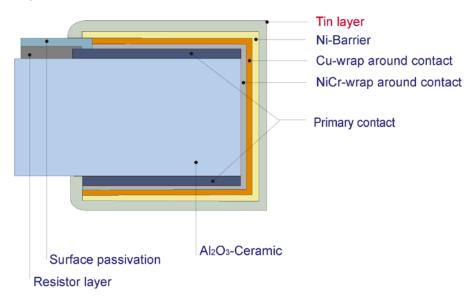

### microtech GmbH electronic Teltow

**Chip resistors - Made in Germany** 

ISO 9001:2015 ISO 14001:2015

#### **Contact variants - Thin film**

All components, depending on specifications, are produced to customer request in any of the following contact variants.

#### Lead-free galvanic standard contact:

- Electroplated pure tin contact



#### Non magnetic galvanic contact:

- Contact system without electroplated Ni-Barrier (low rest permeability)



# microtech GmbH electronic Teltow Chip resistors - Made in Germany

ISO 9001:2015 ISO 14001:2015



#### **Epoxy bondable contact:**

- Tin-free sputtered contact for mounting with conductive adhesives



Revision: 01-May-19

### 5

ISO 9001:2015 ISO 14001:2015

## microtech GmbH electronic Teltow Chip resistors - Made in Germany



#### **Contact variants – Thick film**

All components, depending on specifications, are produced to customer request in any of the following contact variants.

#### Lead-free galvanic standard contact:

- Electroplated pure tin contact



#### Non magnetic galvanic contact:

Contact system without electroplated Ni-Barrier (low rest permeability)