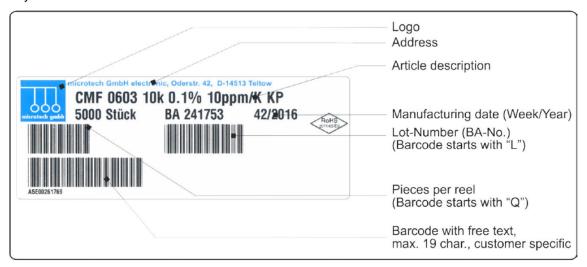

## Labeling:

Our taped components will be delivered on reels without packaging around as standard. Each reel contains a label as standard as shown at the picture below.

The computerized processing of supplier data by the customer is guaranteed by the using of barcodes. As standard we are using Code 39 with high-density resolution. On customer request we can realize customer specific layouts, other barcode types (acc. industrial standard), other resolutions (up to 300dpi) or other label dimensions.

With your order you can specify a custom string (max. 19 characters) for each ordering position, which will be printed by us at the (standard-)label as an extra barcode field.

## Layout of standard label:

Example for a customer specific label containing barcodes of type Code 128 and Datamatrix:

Dimensions (W x H): 102mm x 38mm