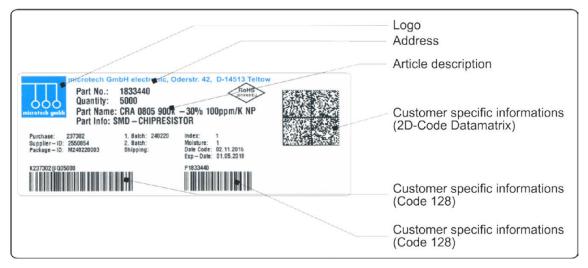

## Layout of standard label:

Example for a customer specific label containing barcodes of type Code 128 and Datamatrix:

Dimensions (W x H): 102mm x 38mm